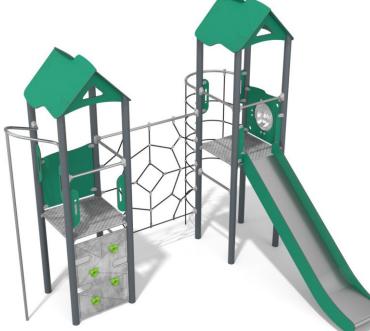

## Information about the product

| Dimensions                              | 362 x 385 cm |
|-----------------------------------------|--------------|
| Safety zone                             | 768 x 727 cm |
| Safety zone area                        | 37 m²        |
| Overall height                          | 357 cm       |
| Free fall height                        | 234 cm       |
| Amount of users                         | 12           |
| Product complies with EN 1176-1:2017-12 | Yes          |
| Availability of spare parts             | Yes          |
| Age range                               | 3-12         |
|                                         |              |

## Functions

Climbing

Socializing

Materials

Solid construction: made of recycled steel IS235JR, powder galvanized and covered in powder coating paint.

Bars and poles: stainless steel AISI 304

Multilayer sheets manu factured from reclaimed and recycled marine waste, such as fishing nets, ropes, and trawls. UV resistant.

Plates of the walls and floor made of colourful 13 mm hpl. pp - multisplit type with

Polypropylene ropes a steel core and a diameter of 16 mm