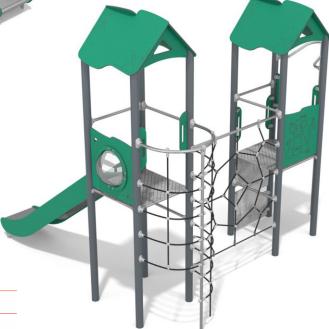

## Information about the product

| Dimensions                              | 362 x 385 cm |
|-----------------------------------------|--------------|
| Safety zone                             | 768 x 727 cm |
| Safety zone area                        | 37 m²        |
| Overall height                          | 357 cm       |
| Free fall height                        | 234 cm       |
| Amount of users                         | 12           |
| Product complies with EN 1176-1:2017-12 | Yes          |
| Availability of spare parts             | Yes          |
| Age range                               | 3-12         |
|                                         |              |

## Functions

Climbing

Socializing

Materials

Solid construction: made of recycled steel IS235JR, powder galvanized and covered in powder coating paint.

Bars and poles: stainless steel AISI 304

Multilayer sheets manu factured from reclaimed and recycled marine waste, such as fishing nets, ropes, and trawls. UV resistant.

Plates of the walls and floor made of colourful 13 mm hpl. pp - multisplit type with

Polypropylene ropes a steel core and a diameter of 16 mm