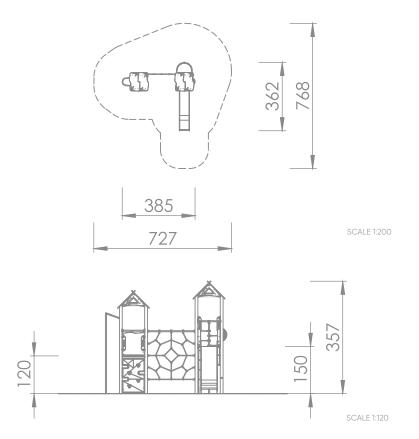

## Information about the product

| Dimensions                              | 362 x 385 cm |
|-----------------------------------------|--------------|
| Safety zone                             | 768 x 727 cm |
| Safety zone area                        | 37 m²        |
| Overall height                          | 357 cm       |
| Free fall height                        | 234 cm       |
| Amount of users                         | 12           |
| Product complies with EN 1176-1:2017-12 | Yes          |
| Availability of spare parts             | Yes          |
| Age range                               | 3-12         |
|                                         |              |

According to EN 1176-1:2017-12 norm, the product requires applying a safety surface according to the product's free fall height.